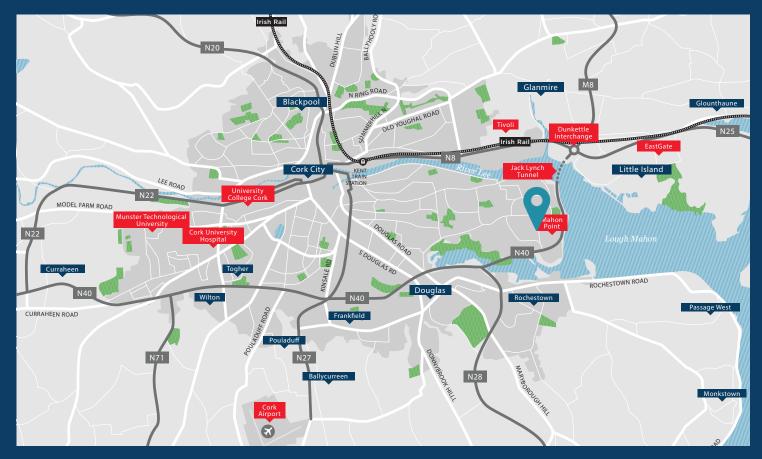

3-minute walk to Mahon Shopping Centre and Retail Park

Situated on a main bus corridor and next to the Mahon greenway

Generous basement car parking

100 secure bicycle spaces

Cork Airport – 10 minute drive