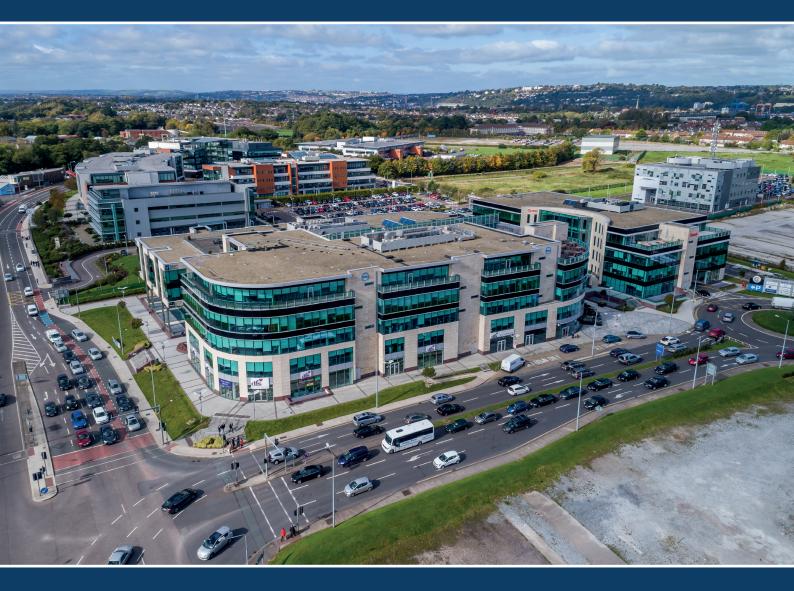

### **PROPERTY HIGHLIGHTS**

Modern office extending to 218.5 sq m (2,352 sq ft)

Staff lockers, showers & changing rooms available

Secure Basement Level Car Parking

Located at City Gate Park, Mahon comprising of 217,000 sq ft of retail and Grade A office space

High specification fit-out, available June 2024

Onsite amenities include Gym Plus, Naturally Nourished café & Starbucks

Neighboring occupiers include Quest, H&MV Engineering, Skyworks and <u>BioPha</u>rma

3-minute walk to Mahon Shopping Centre and Retail Park

Situated on a main bus corridor and next to the Mahon greenway

Generous basement car parking

100 secure bicycle spaces

Cork Airport – 10 minute drive